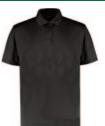

#### **Cooltex Polo Shirt** - €30.00

Colour: Black

KK444BLAC

Size:

XS, S, M, L, XL, 2XL, 3XL, 4XL

No Required Size:

Ref: