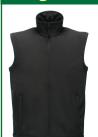

#### Regatta (Sleeveless) Bodywarmer - €45.00

Colour: Black

Ref/Size:

Male: RG154ALBK

XS, S, M, L, XL, 2XL, 3XL, 4XL

Female: RG155ALBK

10, 12, 14, 16, 18, 20

No Required Size Ref: