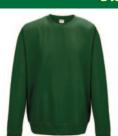

#### Sweatshirt - €25.00

Colour/Ref:

Green: JH030BOTT Black: JH030JBLA

Size

Male (Green): XS, S, M, L, XL Male (Blac)k: XS, S, M, L, XL, 2XL,

3XL 4XL, 5XL

Female (Black): XS, S, M, L, XL, 2XL

Ref: No Required