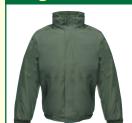

#### Regatta 'Dover' Waterproof Jacket - €60.00

#### Colour/Ref:

Green: RG045BGB Black: RG045BKAS

Size:

XS, S, M, L, XL, 2XL, 3XL 4XL

(5XL only in Black)

No Required

Size

Ref: