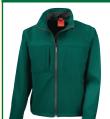

### Soft Shell Jacket - €70.00

#### Colour/Ref:

Green: R121ABOT Black: R121ABLAC

Size:

S, M, L, XL, 2XL, 3XL, 4XL

Ref:

Female: S, M, L, XL, 2XL

No Required

Size